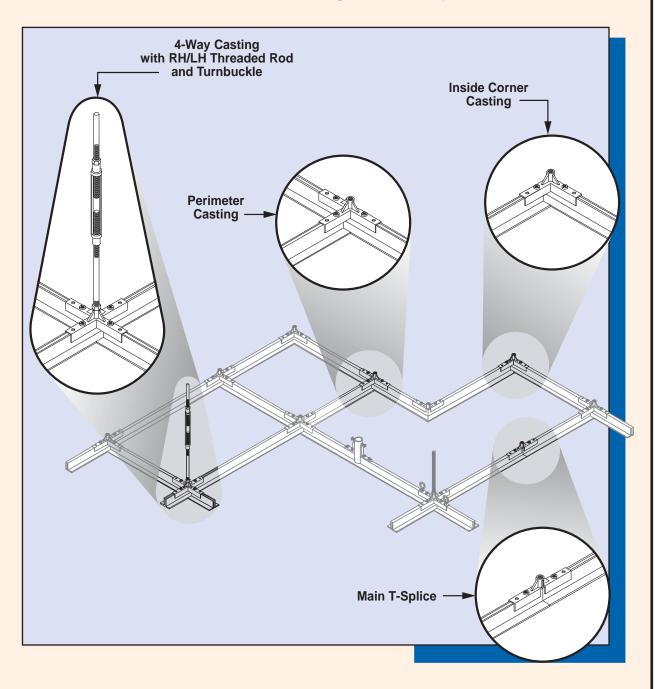

## CRI's Unique Suspension Hardware and Intersection Connectors Provide Superior Load-Bearing Capacity