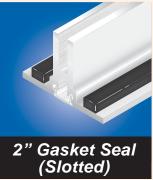

For more information about our Ceiling Systems and other cleanroom products and services, consult with a Clean Rooms International factory representative.

**T-Grid Systems** are in stock, ready for immediate delivery. Our 2" Heavy Duty, Walkable and Gel Seal Style suspension hardware is interchangeable, providing easy adjustment for installing the ceiling dead level.